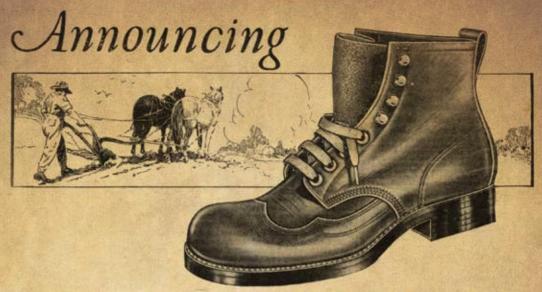

### The WOLVERINE!

We call this wonderful work shoe the WOLVERINE 1000 MILE SHOE. We know it will give you a thousand miles of wear. We don't know how much more mileage it will give you. But we are going to find out.

Mud, snow, ice, dust—all the destructive forces of nature—these are the things your shoes have to contend with. To win against these elements your shoes must be of the best wear-resisting leather. This is horsehide. They must be strongly made. WOLVERINE 1000 MILE SHOES are doubly strong where strain and wear are greatest. The uppers, usually of light leather, are thick and heavy here, yet they are soft and flexible, easy on the feet.

Your dealer has the WOLVER-INE 1000 MILE SHOE. Be sure and ask for it. It comes in several models and weights. Heaviest weight for fall and winter, lighter weights for spring and summer. Try a pair. You'll never want to wear any other kind of a work shoe. This we guarantee