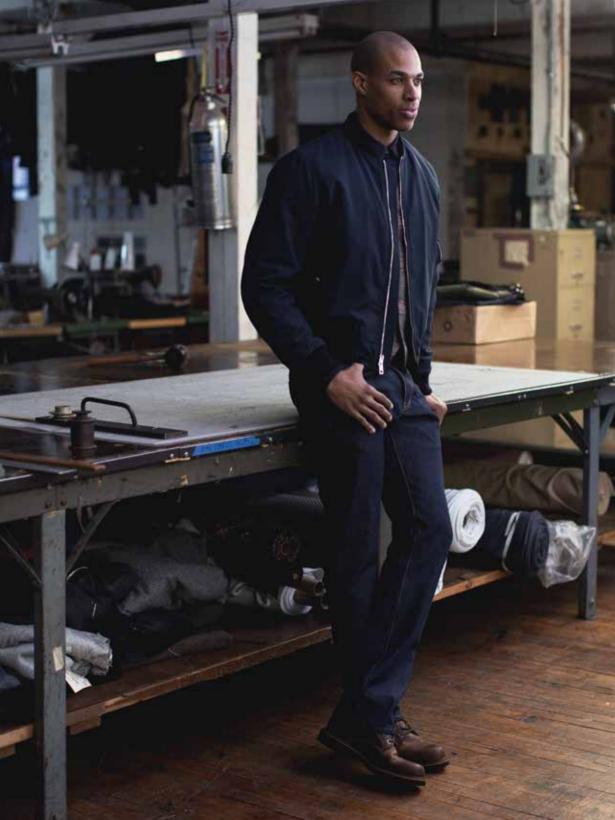

to know about work shoes.

WOLVERINE SHOE & TANNING CORP. Dept. T4-39, ROCKFORD, MICH.

THE SHELL The shell section in horsehide is

The shell section in horsehide is found only in that part that lays directly over the horse's nips. It is the center layer of that part of the hide and is a tough, thick-grained substance much like your finger nill. This is the section that Wolverine tens by their areas of the proper side. their secret process and uses only for Wolverine work shoes

DEALERS:

No obligation-nothing to buy. To get a pair of 36 in. genuine Duralace

leather shoe laces free, just fill out the coupon on the right and hand to your WOLVERINE dealer. Then examine and try

on a pair of Wolverines That's all and the laces are yours.

TO ALL WOLVERINE DEALERS

ADDRESS

CITY

STATE





































# Only ONE WORK SHOE CAN MAKE and PROVE THESE CLAIMS

## OMWOLVERINE SHELL HORSEHIDES

HAVE BOTH
SOLES AND UPPERS OF
SUPER-TOUGH INNERSHELL HORSEHIDE.

TANNED BUCKSKIN SOFT BY THE SECRET, EXCLUSIVE WOLVERINE TRIPLE-TANNING PROCESS. NO OTHER

WORK SHOE OR WORK SHOE LEATHER IN THE WORLD LIKE THEM.

Imitations?-PLENTY!-Duplicates?-NONE! ... Right! Plenty of work shoes look like Wolverines -at least when new. BUT-try to find any others able to make and prove the claims above. Wolverine Shell Horsehides have proved them times without number on millions of workers' feet. They have proved, too, that-month for month and mile for mile of service-Wolverines actually cost less to wear. Wolverines are moccasin-soft, too-dry out soft -stay soft due to the secret tripleta