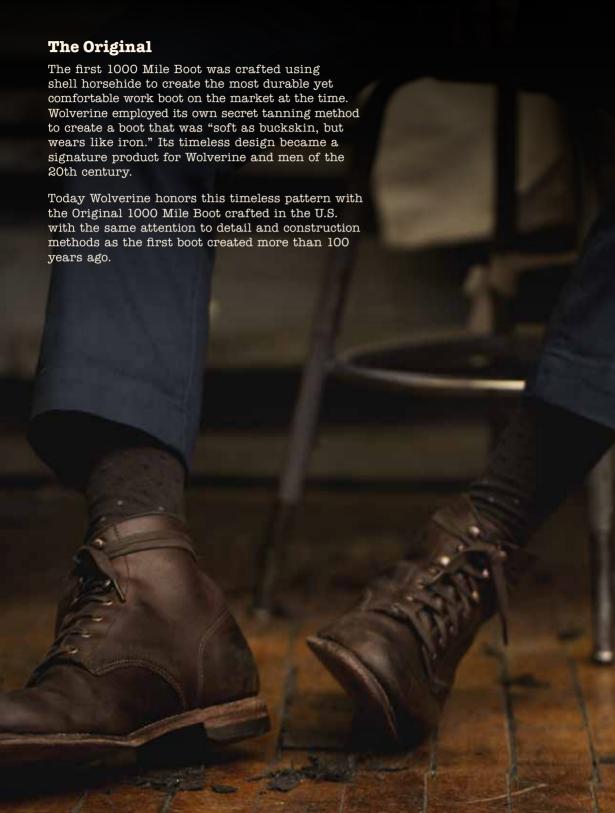

We call this wonderful work shoe the WOLVERINE 1000 MILE SHOE. We know it will give you a thousand miles of wear. We don't know how much more mileage it will give you. But we are going to find out.

Mud, snow, ice, dust—all the destructive forces of nature—these are the things your shoes have to contend with. To win against these elements your shoes must be of the best wear-resisting leather. This is horsehide. They must be strongly made. WOLVERINE 1000 MILE SHOES are doubly strong where strain and wear are greatest. The uppers, usually of light leather, are thick and heavy here, yet they are soft and flexible, easy on the feet.