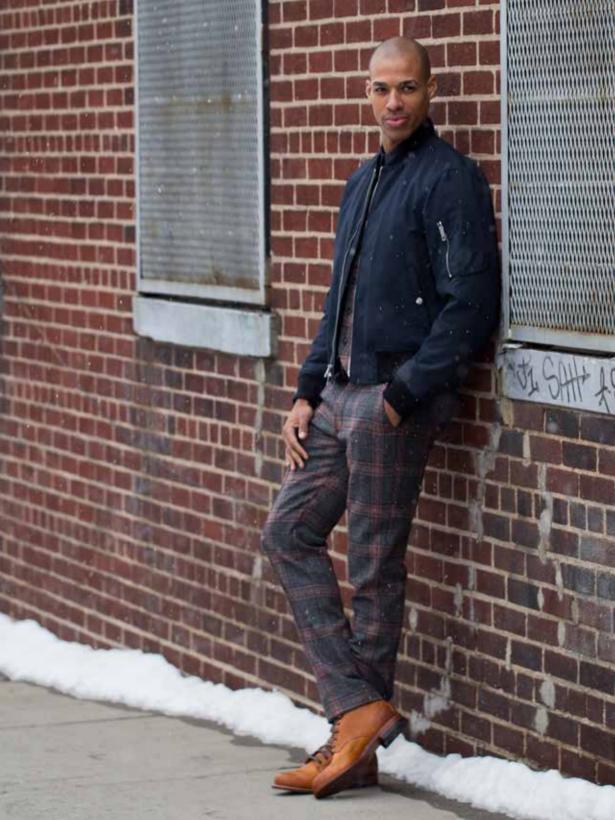

out work shoes.

WOLVERINE SHOE & TANNING CORP. Dept. T4-39, ROCKFORD, MICH.

THE SHELL The shell section in horsehide is

The shell section in horsehide is found only in that part that lays directly over the horse's nips. It is the center layer of that part of the hide and is a tough, thick-grained substance much like your finger nill. This is the section that Wolverine tens by their areas of the proper side. their secret process and uses only for Wolverine work shoes

DEALERS:

No obligation-nothing to buy. To get a pair of 36 in. genuine Duralace

leather shoe laces free, just fill out the coupon on the right and hand to your WOLVERINE dealer. Then examine and try

on a pair of Wolverines That's all and the laces are yours.

TO ALL WOLVERINE DEALERS

ADDRESS

CITY

STATE





































# Only ONE WORK SHOE CAN MAKE and PROVE THESE CLAIMS

## OMWOLVERINE SHELL HORSEHIDES

HAVE BOTH
SOLES AND UPPERS OF
SUPER-TOUGH INNERSHELL HORSEHIDE.

TANNED BUCKSKIN SOFT BY THE SECRET, EXCLUSIVE WOLVERINE TRIPLE-TANNING PROCESS. NO OTHER

WORK SHOE OR WORK SHOE LEATHER IN THE WORLD LIKE THEM.

Imitations?-PLENTY!-Duplicates?-NONE! ... Right! Plenty of work shoes look like Wolverines -at least when new. BUT-try to find any others able to make and prove the claims above. Wolverine Shell Horsehides have proved them times without number on millions of workers' feet. They have proved, too, that-month for month and mile for mile of service-Wolverines actually cost less to wear. Wolverines are moccasin-soft, too-dry out soft -stay soft due to the secret tripletanning proc