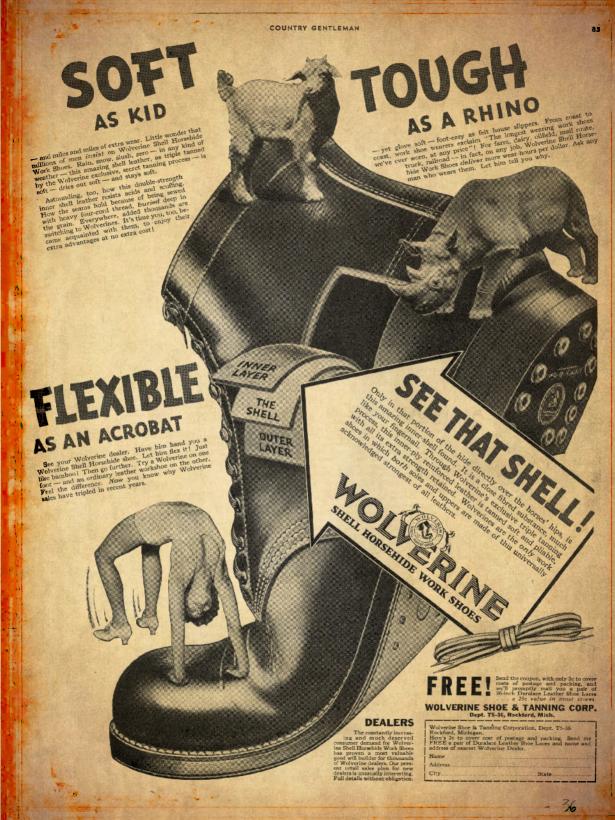

Name Address

Postoffice State

Your Dealer's Name

Dealer's Address

SHELL HORSEHIDES HAVE THIS 3-PLY TOUGH SHELL LEATHER IN BOTH SOLES AND UPPERS!

THE dream of tanners for 100 years has been to tan SHELL Horsehide (conceded by authorities to be the strongest, toughest of all shoe leathers), so that it would be soft and pliable as buckskin, yet retain all its super-strength and wearing qualities. After years of research and effort, Wolverine tanners developed and perfected a triple tanning process that finally and completely solved this perplexing problem. Even today this tanning proc-ess is EXCLUSIVE with Wolverine. Only Wolverine tanners know it and

use it. The result is a great boon to

work shoe wearers.

Today Wolverine alone makes work oes with both soles and uppers ALL of this super-tough shell horsehide. They are as soft as buckskin. They dry out soft after soaking. They are practi-cally immune to scuffs and scars. They are flexible as bamboo and as com-fortable as moccasins. Yet for all this they cost less to wear in the long run. Just see your dealer and try on a pair of Wolverines. You'll learn a lot you ought to know about work shoes.

WOLVERINE SHOE & TANNING CORP. Dept. T4-39, ROCKFORD, MICH.

THE SHELL The shell section in horsehide is

The shell section in horsehide is found only in that part that lays directly over the horse's nips. It is the center layer of that part of the hide and is a tough, thick-grained substance much like your finger nill. This is the section that Wolverine tens by their areas of the proper side. their secret process and uses only for Wolverine work shoes