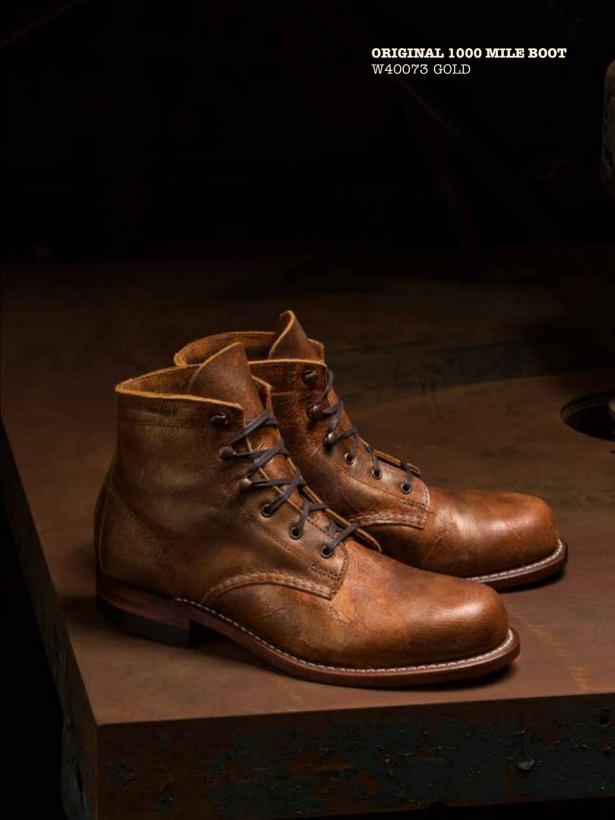

HARTMANN W00916 BLACK

HARTMANN W00607 BROWN

MONTGOMERY W05311 BROWN

ORIGINAL 1000 MILE W05454 BROWN (WOMEN'S)

ORIGINAL 1000 MILE W05455 BLACK (WOMEN'S)

ORIGINAL 1000 MILE W40073 GOLD (WOMEN'S)

ORIGINAL 1000 MILE W40076 SILVER GREY (WOMEN'S)