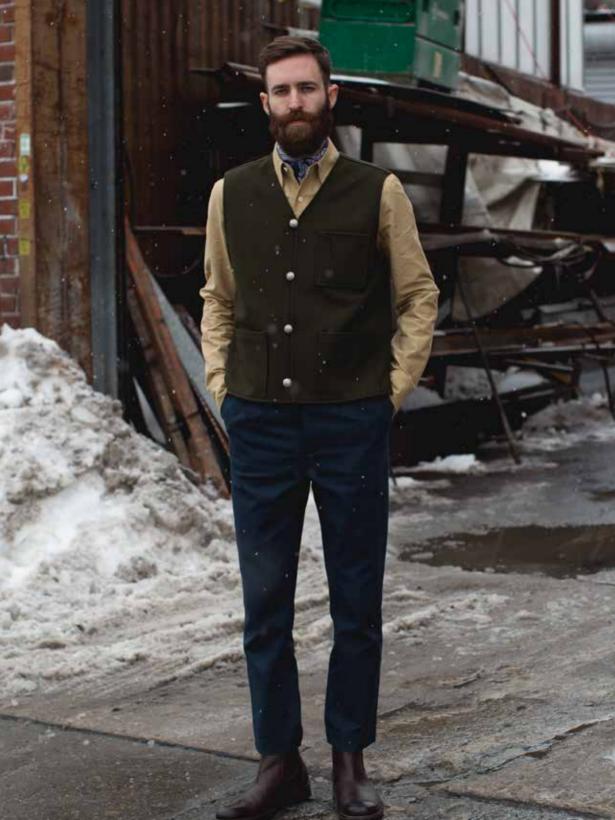

t work shoes.

WOLVERINE SHOE & TANNING CORP. Dept. T4-39, ROCKFORD, MICH.

THE SHELL The shell section in horsehide is

The shell section in horsehide is found only in that part that lays directly over the horse's nips. It is the center layer of that part of the hide and is a tough, thick-grained substance much like your finger nill. This is the section that Wolverine tens by their areas of the proper side. their secret process and uses only for Wolverine work shoes

DEALERS:

No obligation-nothing to buy. To get a pair of 36 in. genuine Duralace

leather shoe laces free, just fill out the coupon on the right and hand to your WOLVERINE dealer. Then examine and try

on a pair of Wolverines That's all and the laces are yours.

TO ALL WOLVERINE DEALERS

ADDRESS

CITY

STATE





































# Only ONE WORK SHOE CAN MAKE and PROVE THESE CLAIMS

## OMWOLVERINE SHELL HORSEHIDES

HAVE BOTH
SOLES AND UPPERS OF
SUPER-TOUGH INNERSHELL HORSEHIDE.

TANNED BUCKSKIN SOFT BY THE SECRET, EXCLUSIVE WOLVERINE TRIPLE-TANNING PROCESS. NO OTHER

WORK SHOE OR WORK SHOE LEATHER IN THE WORLD LIKE THEM.

Imitations?-PLENTY!-Duplicates?-NONE! ... Right! Plenty of work shoes look like Wolverines -at least when new. BUT-try to find any others able to make and prove the claims above. Wolverine Shell Horsehides have proved them times without number on millions of workers' feet. They have proved, too, that-month for month and mile for mile of service-Wolverines actually cost less to wear. Wolverines are moccasin-soft, too-dry out soft -stay soft due to the secret tripletanning proces