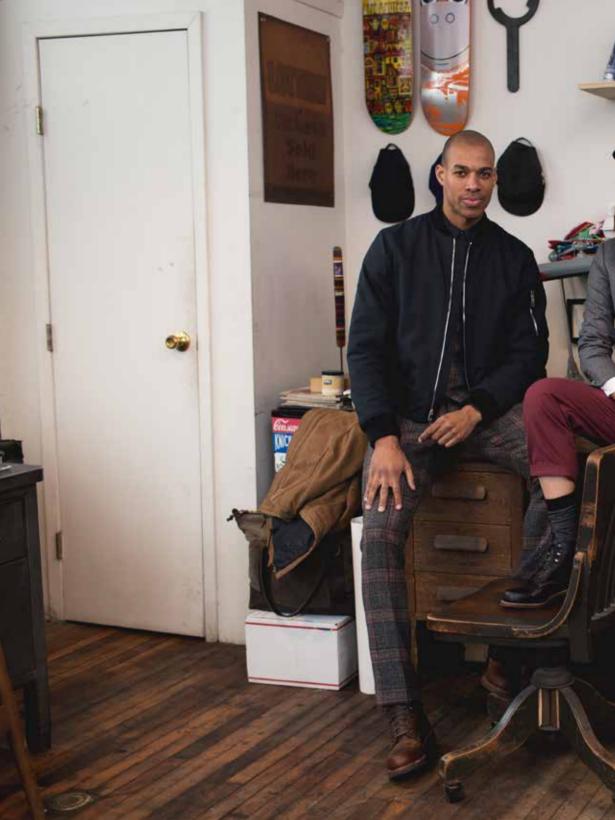

.

WOLVERINE SHOE & TANNING CORP. Dept. T4-39, ROCKFORD, MICH.

THE SHELL The shell section in horsehide is

The shell section in horsehide is found only in that part that lays directly over the horse's nips. It is the center layer of that part of the hide and is a tough, thick-grained substance much like your finger nill. This is the section that Wolverine tens by their areas of the proper side. their secret process and uses only for Wolverine work shoes

DEALERS:

No obligation-nothing to buy. To get a pair of 36 in. genuine Duralace

leather shoe laces free, just fill out the coupon on the right and hand to your WOLVERINE dealer. Then examine and try

on a pair of Wolverines That's all and the laces are yours.

TO ALL WOLVERINE DEALERS

ADDRESS

CITY

STATE





































# Only ONE WORK SHOE CAN MAKE and PROVE THESE CLAIMS

## OMWOLVERINE SHELL HORSEHIDES

HAVE BOTH
SOLES AND UPPERS OF
SUPER-TOUGH INNERSHELL HORSEHIDE.

TANNED BUCKSKIN SOFT BY THE SECRET, EXCLUSIVE WOLVERINE TRIPLE-TANNING PROCESS. NO OTHER

WORK SHOE OR WORK SHOE LEATHER IN THE WORLD LIKE THEM.

Imitations?-PLENTY!-Duplicates?-NONE! ... Right! Plenty of work shoes look like Wolverines -at least when new. BUT-try to find any others able to make and prove the claims above. Wolverine Shell Horsehides have proved them times without number on millions of workers' feet. They have proved, too, that-month for month and mile for mile of service-Wolverines actually cost less to wear. Wolverines are moccasin-soft, too-dry out soft -stay soft due to the secret tripletanning process that has b