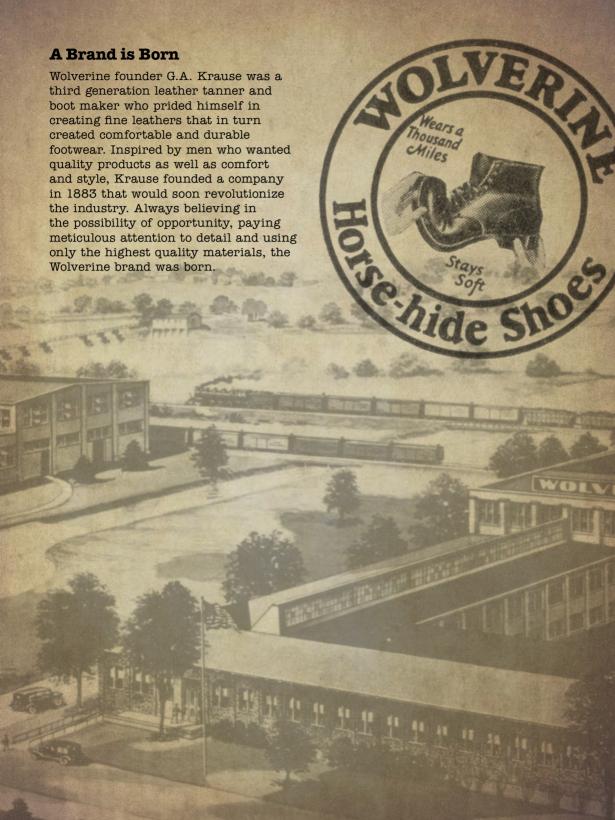

WOLVERINE 1000 MILE Collection FW15









### The WOLVERINE!



#### Comfort Shoe

Here is a lighter built WOL-VERINE, so easy and flexible that you can bend it together like a baby's moccasin. Wears like iron, but so soft and easy on your feet you'll hardly know you have a shoe on.

If you have tender feet, or want a shoe for wear where the exposure to wet weather is not so great, wear WOL-VERINE COMFORTSHOE. Like a blessing on tired feet Here it is! The work shoe that wears, and wears, and wears!

It is made of horsehide, through and through. Soles, as well as uppers, all made of the toughest, best wearing leather on earth, tanned in our own tannery to the softness and flexibility of buckskin by an exclusive, secret process.

Horsehide is the closest fibred leather. It is the leather used in making league baseballs because