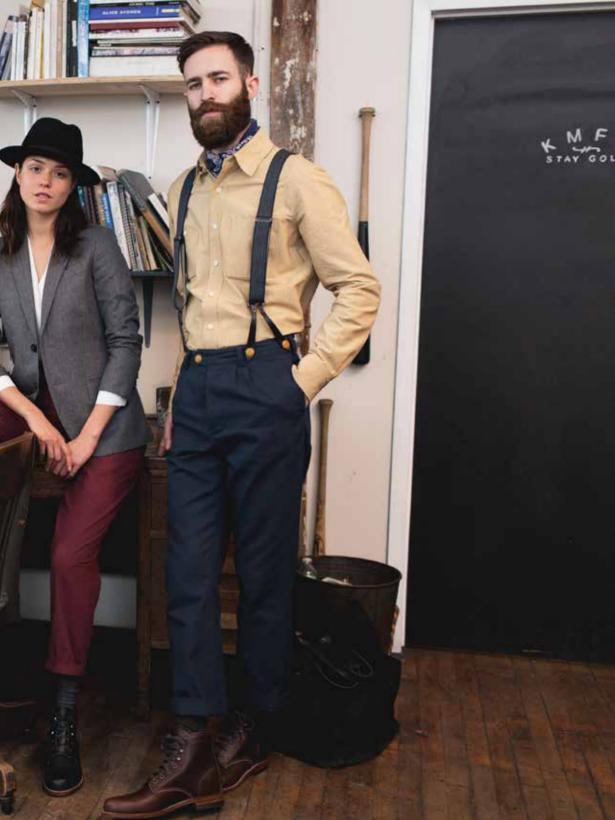

WOLVERINE SHOE & TANNING CORP. Dept. T4-39, ROCKFORD, MICH.

THE SHELL The shell section in horsehide is

The shell section in horsehide is found only in that part that lays directly over the horse's nips. It is the center layer of that part of the hide and is a tough, thick-grained substance much like your finger nill. This is the section that Wolverine tens by their areas of the proper side. their secret process and uses only for Wolverine work shoes

DEALERS:

No obligation-nothing to buy. To get a pair of 36 in. genuine Duralace

leather shoe laces free, just fill out the coupon on the right and hand to your WOLVERINE dealer. Then examine and try

on a pair of Wolverines That's all and the laces are yours.

TO ALL WOLVERINE DEALERS

ADDRESS

CITY

STATE





































# Only ONE WORK SHOE CAN MAKE and PROVE THESE CLAIMS

## OMWOLVERINE SHELL HORSEHIDES

HAVE BOTH
SOLES AND UPPERS OF
SUPER-TOUGH INNERSHELL HORSEHIDE.

TANNED BUCKSKIN SOFT BY THE SECRET, EXCLUSIVE WOLVERINE TRIPLE-TANNING PROCESS. NO OTHER

WORK SHOE OR WORK SHOE LEATHER IN THE WORLD LIKE THEM.

Imitations?-PLENTY!-Duplicates?-NONE! ... Right! Plenty of work shoes look like Wolverines -at least when new. BUT-try to find any others able to make and prove the claims above. Wolverine Shell Horsehides have proved them times without number on millions of workers' feet. They have proved, too, that-month for month and mile for mile of service-Wolverines actually cost less to wear. Wolverines are moccasin-soft, too-dry out soft -stay soft due to the secret tripletanning process that has bee