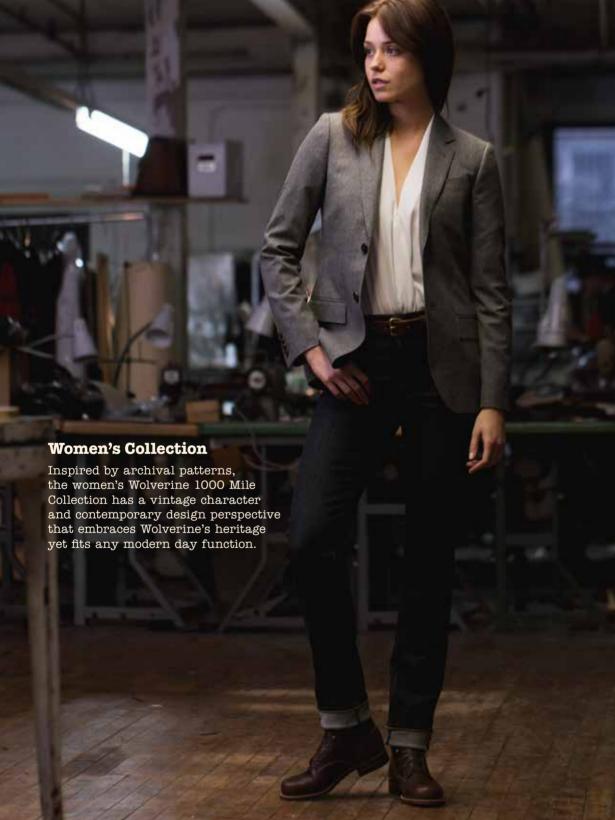

OLVERINE SHOE & TANNING CORP. Dept. T4-39, ROCKFORD, MICH.

THE SHELL The shell section in horsehide is

The shell section in horsehide is found only in that part that lays directly over the horse's nips. It is the center layer of that part of the hide and is a tough, thick-grained substance much like your finger nill. This is the section that Wolverine tens by their areas of the proper side. their secret process and uses only for Wolverine work shoes

DEALERS:

No obligation-nothing to buy. To get a pair of 36 in. genuine Duralace

leather shoe laces free, just fill out the coupon on the right and hand to your WOLVERINE dealer. Then examine and try

on a pair of Wolverines That's all and the laces are yours.

TO ALL WOLVERINE DEALERS

ADDRESS

CITY

STATE





































# Only ONE WORK SHOE CAN MAKE and PROVE THESE CLAIMS

## OMWOLVERINE SHELL HORSEHIDES

HAVE BOTH
SOLES AND UPPERS OF
SUPER-TOUGH INNERSHELL HORSEHIDE.

TANNED BUCKSKIN SOFT BY THE SECRET, EXCLUSIVE WOLVERINE TRIPLE-TANNING PROCESS. NO OTHER

WORK SHOE OR WORK SHOE LEATHER IN THE WORLD LIKE THEM.

Imitations?-PLENTY!-Duplicates?-NONE! ... Right! Plenty of work shoes look like Wolverines -at least when new. BUT-try to find any others able to make and prove the claims above. Wolverine Shell Horsehides have proved them times without number on millions of workers' feet. They have proved, too, that-month for month and mile for mile of service-Wolverines actually cost less to wear. Wolverines are moccasin-soft, too-dry out soft -stay soft due to the secret tripletanning process that has been