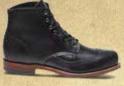

## NO SPRINGS

- Car

12

WOLVERINE 1000 MILE BOOT WO0137 CORDOVAN W05299 RUST W05848 TAN W05301 BROWN W05300 BLACK

12

-

COUNTRY GENTLEMAN

**ORIGINAL 1000 MILE BOOT** W40092 NAVY SUEDE

### The Wolverine 1000 Mile Collection

Wolverine celebrates its heritage with the Wolverine 1000 Mile Collection, a curated selection of archival-inspired patterns made with time-tested Goodyear Welt construction and the highest quality materials including Horween Leather and Charles Stead suede. The collection embodies the pillars of Wolverine's heritage – quality, comfort, durability and style.