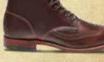

### The Original

The first 1000 Mile Boot was crafted using shell horsehide to create the most durable vet comfortable work boot on the market at the time. Wolverine employed its own secret tanning method to create a boot that was "soft as buckskin, but wears like iron." Its timeless design became a signature product for Wolverine and men of the 20th century.

Today Wolverine honors this timeless pattern with the Original 1000 Mile Boot crafted in the U.S. with the same attention to detail and construction methods as the first boot created more than 100 years ago.