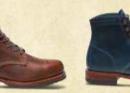

## NO SPRINGS

- Car

12

WOLVERINE 1000 MILE BOOT WO0137 CORDOVAN W05299 RUST W05848 TAN W05301 BROWN W05300 BLACK

12

-

COUNTRY GENTLEMAN

**ORIGINAL 1000 MILE BOOT** W40092 NAVY SUEDE

### The Wolverine 1000 Mile Collection

Wolverine celebrates its heritage with the Wolverine 1000 Mile Collection, a curated selection of archival-inspired patterns made with time-tested Goodyear Welt construction and the highest quality materials including Horween Leather and Charles Stead suede. The collection embodies the pillars of Wolverine's heritage – quality, comfort, durability and style.