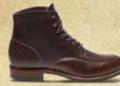

## NO SPRINGS

- Car

12

WOLVERINE 1000 MILE BOOT WO0137 CORDOVAN W05299 RUST W05848 TAN W05301 BROWN W05300 BLACK

12

-

COUNTRY GENTLEMAN

**ORIGINAL 1000 MILE BOOT** W40092 NAVY SUEDE

### The Wolverine 1000 Mile Collection

Wolverine celebrates its heritage with the Wolverine 1000 Mile Collection, a curated selection of archival-inspired patterns made with time-tested Goodyear Welt construction and the highest quality materials including Horween Leather and Charles Stead suede. The collection embodies the pillars of Wolverine's heritage – quality, comfort, durability and style.