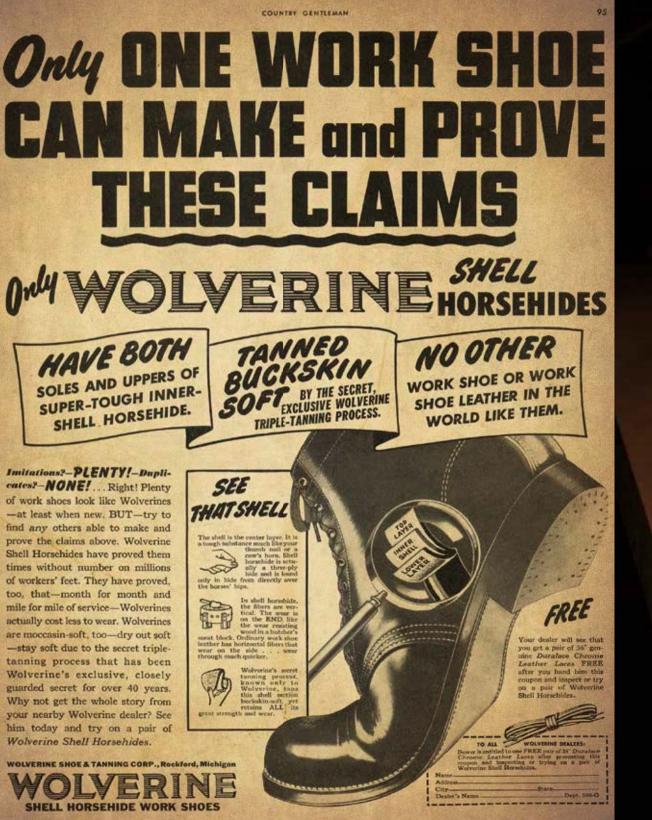

## SEE THAT SHELL! Only WOLVERINE SHELL HORSEHIDES HAVE THIS 3-PLY TOUGH SHELL LEATHER IN BOTH SOLES **AND UPPERS!**

THE dream of tanners for 100 years has been to tan SHELL Horschide (conceded by authorities to be the transpest, taughest of allahe leathers), o that it would be soft and pliable super-buckskin, yet retain all its super-Strength and wearing qualities. After years of research and effort, Wolverine tanners developed and perfected a ar flexible as banboo and as comtriple tanning process that finally and fortable as moccasins. Yet for all this completely solved this perplexing problem. Even today this tanning pro-ess is EXCLUSIVE with Wolverine. Just see your dealer and try in a pair of Wolverines. You'll learn a lot you Only Wolverine tanners know it and ought to know about work shoes.

they cost less to wear in the long run. WOLVERINE SHOE & TANNING CORP. Dept. T4-39, ROCKFORD, MICH.

THE SHELL The shell section in horsehide is

The shell section in horsehide is found only in that part that lays directly over the horse's sign. It is the center layer of that part of the hide and is a tough, thick-gravined substance much like your finger neil. This is the section that Wolverine tans by the their secret process and user only for Wolverine work shoes

COUNTRY GENTLEMAN

INNER LAYER

THE SHELL

OUTER LAYER

rough

**ORIGINAL 1000 MILE BOOT** W40074 BLACK SUEDE