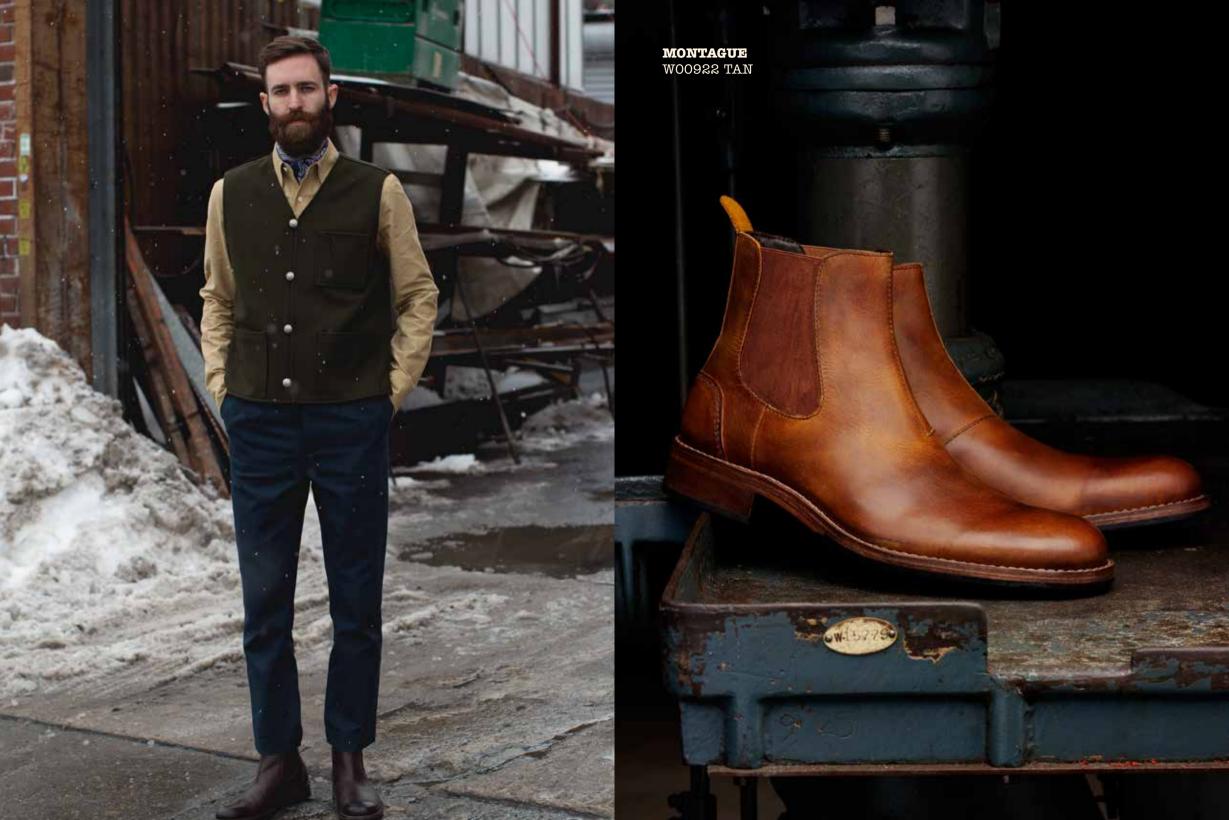

### The Wolverine 1000 Mile Collection

Wolverine celebrates its heritage with the Wolverine 1000 Mile Collection, a curated selection of archival-inspired patterns made with time-tested Goodyear Welt construction and the highest quality materials including Horween Leather and Charles Stead suede. The collection embodies the pillars of Wolverine's heritage – quality, comfort, durability and style.

**ORIGINAL 1000 MILE** W40076 SILVER GREY (WOMEN'S)

(WOMEN'S)

W40042 BLACK

ROCKFORD W05293 BROWN

ADDISON

W05342 BROWN

ADDISON W05343 TAN

MONTAGUE W05452 BROWN