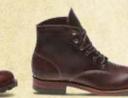

### The Original

The first 1000 Mile Boot was crafted using shell horsehide to create the most durable vet comfortable work boot on the market at the time. Wolverine employed its own secret tanning method to create a boot that was "soft as buckskin, but wears like iron." Its timeless design became a signature product for Wolverine and men of the 20th century.

Today Wolverine honors this timeless pattern with the Original 1000 Mile Boot crafted in the U.S. with the same attention to detail and construction methods as the first boot created more than 100 years ago.

### The Wolverine 1000 Mile Collection

Wolverine celebrates its heritage with the Wolverine 1000 Mile Collection, a curated selection of archival-inspired patterns made with time-tested Goodyear Welt construction and the highest quality materials including Horween Leather and Charles Stead suede. The collection embodies the pillars of Wolverine's heritage – quality, comfort, durability and style.